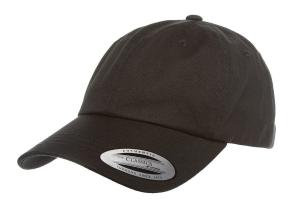

# Yupoong Adult Low-Profile Cotton Twill Dad Cap

### **Features**

- 6-panel, Low-profile
- Four-row stitching on visor
- 3 1/8" crown
- Unstructured
- Matching undervisor
- Antique brass buckle closure

### **Fabric**

- 100% cotton
- Green camo is 65% polyester / 35% cotton