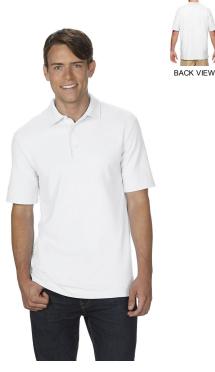

### G728 Gildan Adult Double Piqué Polo

#### Features

- Sideseamed
- Contoured welt collar
- Double-needle sleeve and bottom hem
- Clean-finished placket with reinforced bottom box; three dyedto-match buttons
- Tear away label
- Gildan's manufacturing process utilizes 45% renewable energy
- Gildan's Community Investment Program supports education, the environment, humanitarian aid and active living in the communities we do business in